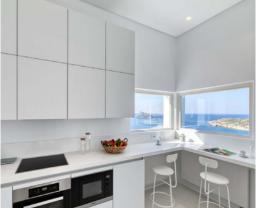

LAYOUT:

Pool Level 1 Master Bedroom, en-suite bathroom, office area, cupboard space 1 Double Bedroom, en-suite bathroom, dressing room, cupboard space 1 Double Bedroom, en-suite bathroom 1 Twin Bedroom Fully Equipped Kitchen Laundry Room Upper Level

Upper Level Living & Dine Area Fully Equipped Kitchen Breakfast Corner Piano Guest WC

OUTDOOR AREA Private Swimming Pool Dine Area Bar Area with Pergola Secondary Pergola Sunbeds Guest WC BBQ Outdoor Shower Garden Private Parking