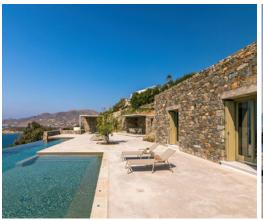

## VILLA ACACIA ISLAND OF SYROS

Villa Acacia is a newly developed beachfront property located in the southwest coast of Syros Island, enjoying front row uninterrupted views of the Aegean Sea and the nearby islands of Sifnos, Serifos and Kea. Its modernist style blends with the Cycladic ambience to create a summer residence with clean lines and modern amenities ensuring a comfortable and cozy accommodation.

The outdoor area offers shaded sitting and dining areas to enjoy the scenery throughout the day while enjoying front row views of the magical Cycladic sunsets full of colors blending with the endless blue of the Aegean Sea.

Villa Acacia is ideal for families and group of friends while for larger groups can be rented together with villa Lavender.

Villa ACACIA Syros

Accommodation: Bedrooms 4 - Bathrooms 5 - Guests 8

FEATURES

Private Swimming Pool A/C Wi-Fi Fly Screens Satelite TV Wine Fridge Laundry Room Piano Private Parking