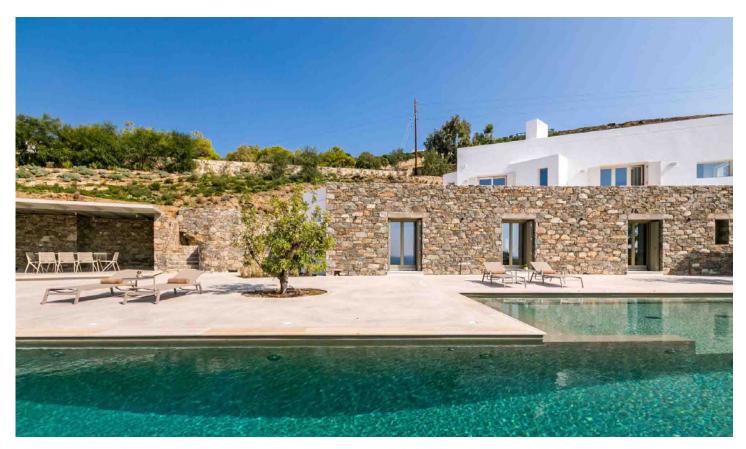

## VILLA ACACIA ISLAND OF SYROS

Villa Acacia is a newly developed beachfront property located in the southwest coast of Syros Island, enjoying front row uninterrupted views of the Aegean Sea and the nearby islands of Sifnos, Serifos and Kea. Its modernist style blends with the Cycladic ambience to create a summer residence with clean lines and modern amenities ensuring a comfortable and cozy accommodation.

The outdoor area offers shaded sitting and dining areas to enjoy the scenery throughout the day while enjoying front row views of the magical Cycladic sunsets full of colors blending with the endless blue of the Aegean Sea.

Villa Acacia is ideal for families and group of friends while for larger groups can be rented together with villa Lavender.

Villa ACACIA Syros

Accommodation: Bedrooms 4 - Bathrooms 5 - Guests 8

FEATURES

Private Swimming Pool A/C Wi-Fi Fly Screens Satelite TV Wine Fridge Laundry Room Piano Private Parking