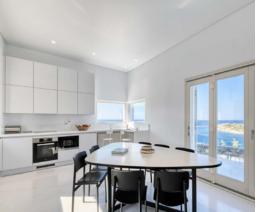

LAYOUT:

Pool Level 1 Master Bedroom, en-suite bathroom, office area, cupboard space 1 Double Bedroom, en-suite bathroom, dressing room, cupboard space 1 Double Bedroom, en-suite bathroom 1 Twin Bedroom Fully Equipped Kitchen Laundry Room Upper Level

Upper Level Living & Dine Area Fully Equipped Kitchen Breakfast Corner Piano Guest WC

OUTDOOR AREA Private Swimming Pool Dine Area Bar Area with Pergola Secondary Pergola Sunbeds Guest WC BBQ Outdoor Shower Garden Private Parking