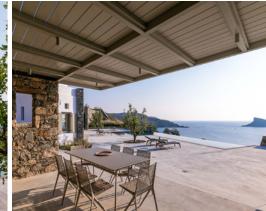

The outdoor area offers shaded sitting and dining areas to enjoy the scenery throughout the day while enjoying front row views of the magical Cycladic sunsets full of colors blending with the endless blue of the Aegean Sea.

Upper Level Living & Dine Area Fully Equipped Kitchen Breakfast Corner Piano Guest WC

OUTDOOR AREA Private Swimming Pool Dine Area Bar Area with Pergola Secondary Pergola Sunbeds Guest WC BBQ Outdoor Shower Garden Private Parking