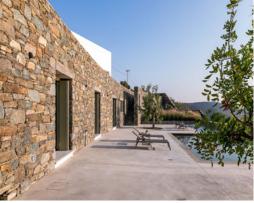

## VILLA ACACIA ISLAND OF SYROS

Villa Acacia is a newly developed beachfront property located in the southwest coast of Syros Island, enjoying front row uninterrupted views of the Aegean Sea and the nearby islands of Sifnos, Serifos and Kea. Its modernist style blends with the Cycladic ambience to create a summer residence with clean lines and modern amenities ensuring a comfortable and cozy accommodation.

The outdoor area offers shaded sitting and dining areas to enjoy the scenery throughout the day while enjoying front row views of the magical Cycladic sunsets full of colors blending with the endless blue of the Aegean Sea.