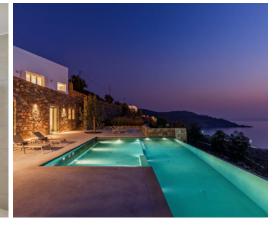

The outdoor area offers shaded sitting and dining areas to enjoy the scenery throughout the day while enjoying front row views of the magical Cycladic sunsets full of colors blending with the endless blue of the Aegean Sea.

Villa Acacia is ideal for families and group of friends while for larger groups can be rented together with villa Lavender.

Villa ACACIA Syros

Accommodation: Bedrooms 4 - Bathrooms 5 - Guests 8

FEATURES

Private Swimming Pool A/C Wi-Fi Fly Screens Satelite TV Wine Fridge Laundry Room Piano Private Parking