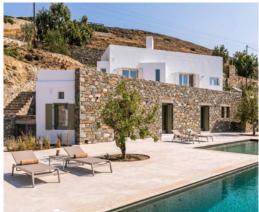

## VILLA ACACIA ISLAND OF SYROS

Villa Acacia is a newly developed beachfront property located in the southwest coast of Syros Island, enjoying front row uninterrupted views of the Aegean Sea and the nearby islands of Sifnos, Serifos and Kea. Its modernist style blends with the Cycladic ambience to create a summer residence with clean lines and modern amenities ensuring a comfortable and cozy accommodation.

The outdoor area offers shaded sitting and dining areas to enjoy the scenery throughout the day while enjoying front row views of the magical Cycladic sunsets full of colors blending with the endless blue of the Aegean Sea.

Villa Acacia is ideal for families and group of friends while for larger groups can be rented together with villa Lavender.

Villa ACACIA Syros

Accommodation: Bedrooms 4 - Bathrooms 5 - Guests 8

FEATURES

Private Swimming Pool A/C Wi-Fi Fly Screens Satelite TV Wine Fridge Laundry Room Piano Private Parking