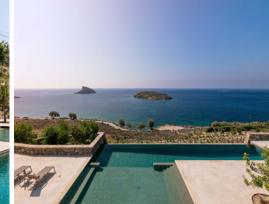

## VILLA ACACIA ISLAND OF SYROS

Villa Acacia is a newly developed beachfront property located in the southwest coast of Syros Island, enjoying front row uninterrupted views of the Aegean Sea and the nearby islands of Sifnos, Serifos and Kea. Its modernist style blends with the Cycladic ambience to create a summer residence with clean lines and modern amenities ensuring a comfortable and cozy accommodation.

The outdoor area offers shaded sitting and dining areas to enjoy the scenery throughout the day while enjoying front row views of the magical Cycladic sunsets full of colors blending with the endless blue of the Aegean Sea.