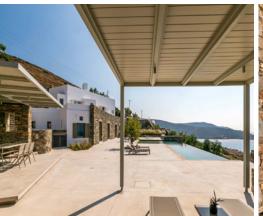

The outdoor area offers shaded sitting and dining areas to enjoy the scenery throughout the day while enjoying front row views of the magical Cycladic sunsets full of colors blending with the endless blue of the Aegean Sea.

Upper Level Living & Dine Area Fully Equipped Kitchen Breakfast Corner Piano Guest WC

OUTDOOR AREA Private Swimming Pool Dine Area Bar Area with Pergola Secondary Pergola Sunbeds Guest WC BBQ Outdoor Shower Garden Private Parking