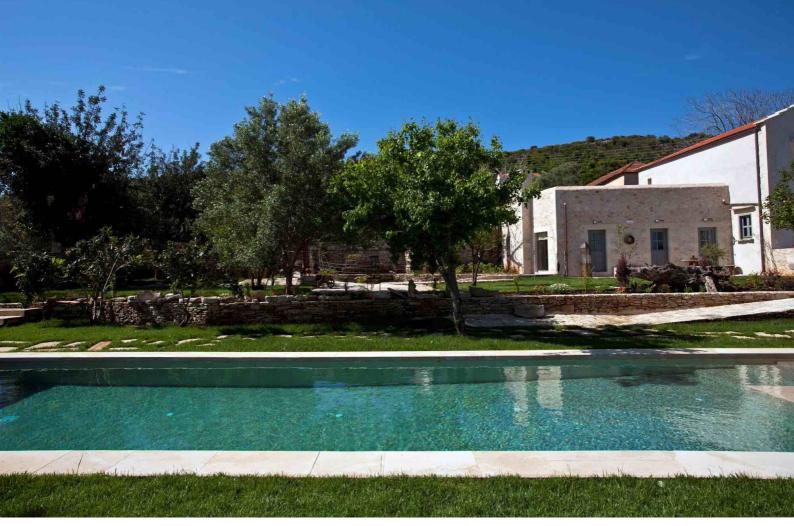

The interior enhances an ambience of tranquility and offers various lounge and dining areas for privacy or get togetherness. The choice of colors, fabrics and furniture blends in harmoniously with the local architecture and elevates the balance between the old and the new. The bedrooms are all suites, spacious with private living spaces. The outdoor area is unfolded in a large estate with olives and local trees while the blissful chill out old pool is set at the center scene.

#### Outdoor Area

- ✓ Private Infinity Swimming Pool
- Jacuzzi
- Lounge & Dining Areas
- Sunloungers